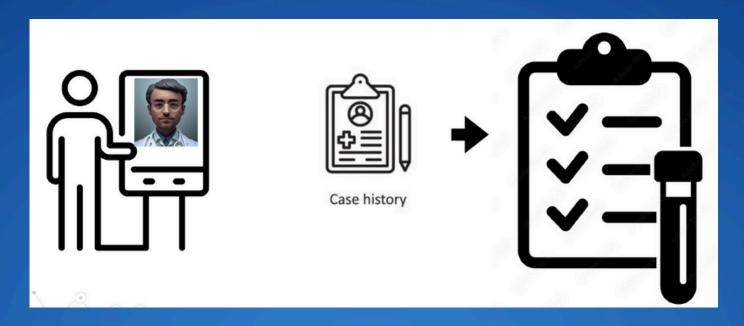

lSync

### AI-powered Vitals Monitoring Device



#### Monitors Vitals

- Blood Pressure
- ECG
- *SPO2*
- Pulse Rate
- Blood Glucose
- Auscultation (Stethoscope)
- Temperature

#### AI Features

- Voice Assistant (Interactive Module)
- Digi Steth Inference : Heart and Lung
- Automatic Report Generation
- Patient Case history
- Automated Report Generation
- Voice-assisted lab report print







### Vitals measured by VitalSync

- LED Torch
- Bluetooth interface
- Rechargeable battery
- 2Gb internal memory
- 2.8" Capacitive Touch screen

#### Auscultation



BP



**ECG** 



Temperature



Continuous monitoring of patients over vitals with AI-based inference to predict patient needs and potential complications for proactive intervention.



# Automated Case History & Diagnostic Test List



# Automated Case History & Vital Reports





# Clinical Training Digital Twin Simulator

Pixel Pinnacle



Horizon Hurdles



Surgical Symphony



Titan's triumph



Digital Twinning of Laser Ablation procedure for ablating anastomoses in TTTS placental vasculature



**INNOVATIONS** 

#### CONTACTS

# **Dr.Sheena Christabel Pravin**CEO

- © +91 9840506176
- sheenachristabel.p@vit.ac.in

# Dr.Reena Monica P

- © +91 9840837624
- reenamonica@vit.ac.in

# Dr.Kiruthika V

- © +91 94430 86847
- kiruthika.v@vit.ac.in

### Dr.Susan Elias

CIO

- © +91 9840119868
- susan.elias@vit.ac.in

#### **OUR COLLABORATORS**





## MEDXAI INNOVATIONS PVT. LTD

# THANK YOU