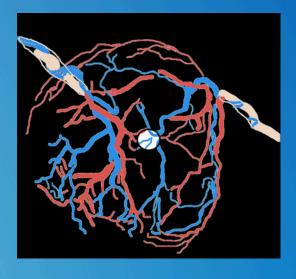

# Clinical Training Digital Twin Simulator

Pixel Pinnacle

Horizon Hurdles

Surgical Symphony

Titan's triumph

Digital Twinning of Laser Ablation procedure for ablating anastomoses in TTTS placental vasculature