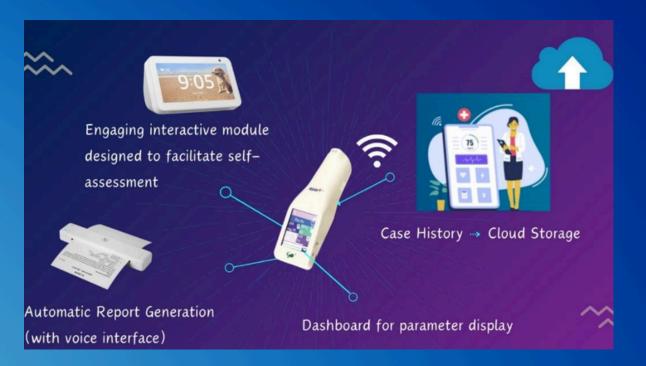

# VitalSync

### AI-powered Vitals Monitoring Device

#### Monitors Vitals

- Blood Pressure
- ECG
- *SPO2*
- Pulse Rate
- Blood Glucose
- Auscultation (Stethoscope)
- Temperature

#### AI Features

- Voice Assistant (Interactive Module)
- Digi Steth Inference : Heart and Lung
- Automatic Report Generation
- Patient Case history
- Automated Report Generation
- Voice-assisted lab report print

### Vitals measured by VitalSync

- LED Torch
- Bluetooth interface
- Rechargeable battery
- 2Gb internal memory
- 2.8" Capacitive Touch screen

#### Auscultation

BP

**ECG** 

Temperature

Continuous monitoring of patients over vitals with AI-based inference to predict patient needs and potential complications for proactive intervention.