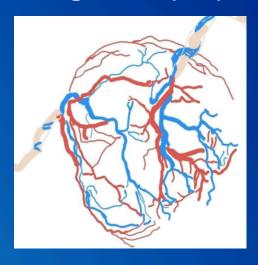

# Clinical Training Digital Twin Simulator

Pixel Pinnacle

Horizon Hurdles

Surgical Symphony

Titan's triumph

Digital Twinning of Laser Ablation procedure for ablating anastomoses in TTTS placental vasculature