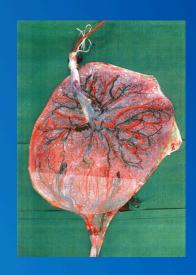

# Clinical Training Digital Twin Simulator

Pixel Pinnacle

Horizon Hurdles

Surgical Symphony

Titan's triumph

Digital Twinning of Laser Ablation procedure for ablating anastomoses in TTTS placental vasculature