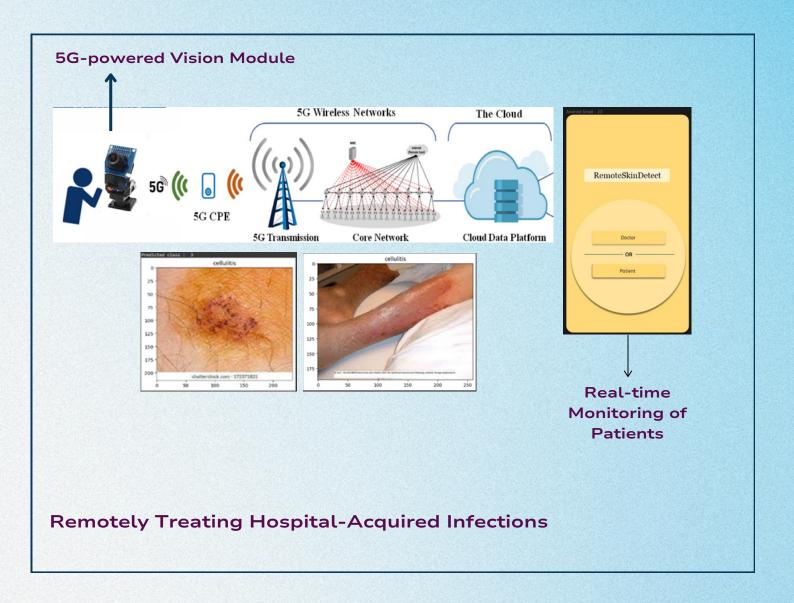

# DermAlert: Remote Monitoring of Skin Infection

06

Al-powered solutions for continuous monitoring and management of skin infections, enhancing patient care and timely intervention from a distance.

Email: info@medxai-innovations.com ceo@medxai-innovations.com

## VitalSync

07

Experience real-time patient monitoring with Alinferred insights, utilizing 5G technology to ensure seamless and accurate vital sign tracking.