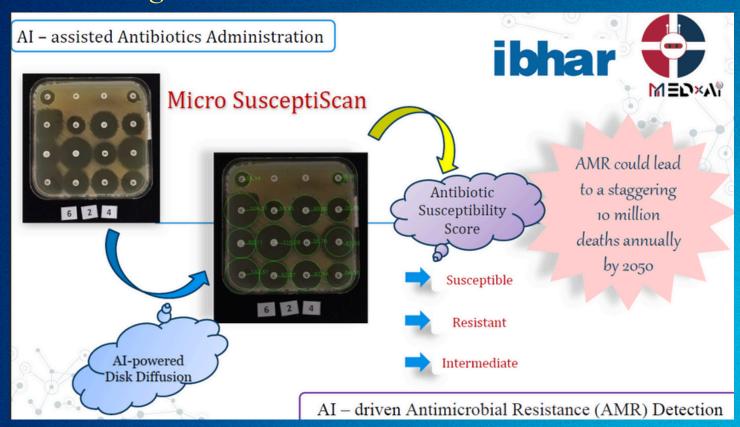

# Micro SusceptiScan: AI-assisted Antibiotic

05

#### Administration

Combatting antimicrobial resistance (AMR) with our AI-driven autodetection system, rapidly. Identifying susceptibility patterns in pathogens.

# AI - ASSISTED ANTIBIOTIC ADMINISTRATION

Combatting Antimicrobial Resistance

Combatting antimicrobial resistance (AMR) with our AI-driven autodetection system, rapidly. Identifying susceptibility patterns in pathogens