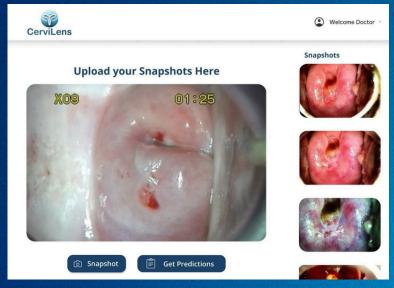

# Preventive Oncology

CerviLens: early diagnosis of Cervical Cancer

Experience enhanced imaging and analysis for preventive oncology with our state-of-the-art AI technology, ensuring early detection and improved patient outcomes.