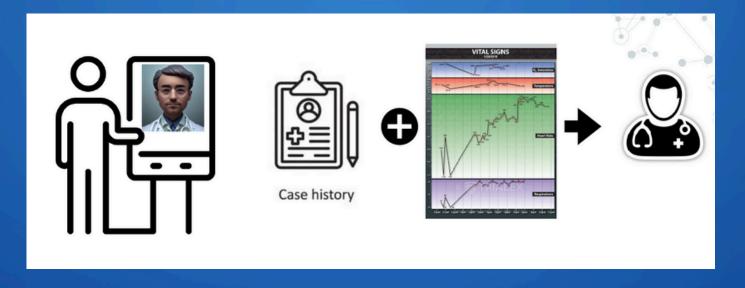

ce



#### Monitors Vitals

- Blood Pressure
- ECG
- *SPO2*
- Pulse Rate
- Blood Glucose
- Auscultation (Stethoscope)
- Temperature

#### AI Features

- Voice Assistant (Interactive Module)
- Digi Steth Inference : Heart and Lung
- Automatic Report Generation
- Patient Case history
- Automated Report Generation
- Voice-assisted lab report print







### Vitals measured by VitalSync

- LED Torch
- Bluetooth interface
- Rechargeable battery
- 2Gb internal memory
- 2.8" Capacitive Touch screen

#### Auscultation



BP



**ECG** 



Temperature



Continuous monitoring of patients over vitals with AI-based inference to predict patient needs and potential complications for proactive intervention.



# Automated Case History & Diagnostic Test List



# Automated Case History & Vital Reports





# Clinical Training Digital Twin Simulator

Pixel Pinnacle



Horizon Hurdles



Surgical Symphony



Titan's triumph



Digital Twinning of Laser Ablation procedure for ablating anastomoses in TTTS placental vasculature



**INNOVATIONS** 

#### CONTACTS

# **Dr.Sheena Christabel Pravin**CEO

- © +91 9840506176
- sheenachristabel.p@vit.ac.in

# Dr.Reena Monica P

- © +91 9840837624
- reenamonica@vit.ac.in

# Dr.Kiruthika V

- © +91 94430 86847
- kiruthika.v@vit.ac.in

### Dr.Susan Elias

CIO

- © +91 9840119868
- susan.elias@vit.ac.in

#### **OUR COLLABORATORS**





## MEDXAI INNOVATIONS PVT. LTD

# THANK YOU