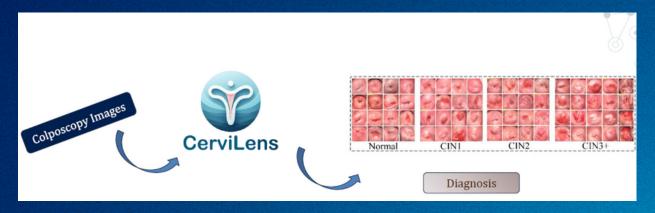

# Preventive Oncology

CerviLens: early diagnosis of Cervical Cancer

Experience enhanced imaging and analysis for preventive oncology with our state-of-the-art AI technology, ensuring early detection and improved patient outcomes.